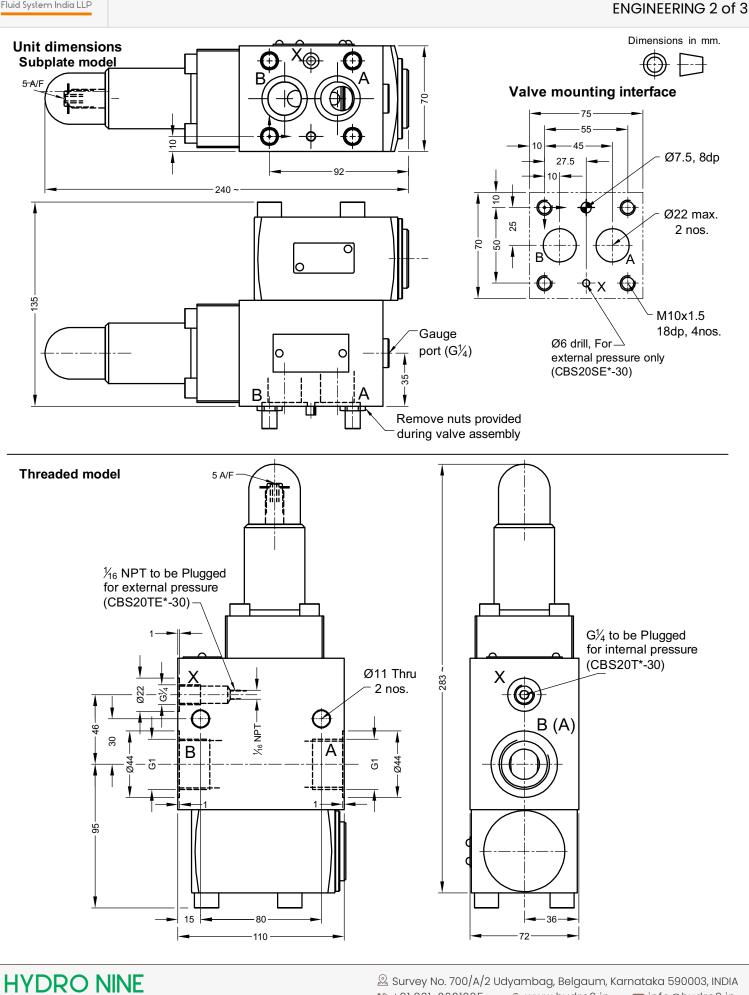

## **Technical specifications**

| Construction                | : | Direct acting , Seat type.                 |       |        |
|-----------------------------|---|--------------------------------------------|-------|--------|
| Mounting style              | : | Threaded port body and subplate body       |       |        |
| Flow direction              | : | Free flow from B to A                      |       |        |
|                             | : | Counter balance function from port A to B. |       |        |
| Cracking pressure           | : | Refer ordering code.                       |       |        |
| Working pressure            | : | 315 bar for all Ports.                     |       |        |
| Hydraulic medium            | : | Mineral oil.                               |       |        |
| Temperature range           | : | -20°C to + 80°C.                           |       |        |
| Viscosity range             | : | 10 cSt to 380 cSt.                         |       |        |
| Fluid cleanliness required  | : | ISO 4406 20/18/15 or better.               |       |        |
| Max. flow handling capacity | : | 200 l/min max.                             |       |        |
| Mass approx.                | : | Model CE                                   | BS20T | CBS20S |
|                             |   | in Kg.                                     | 8.6   | 6.9    |