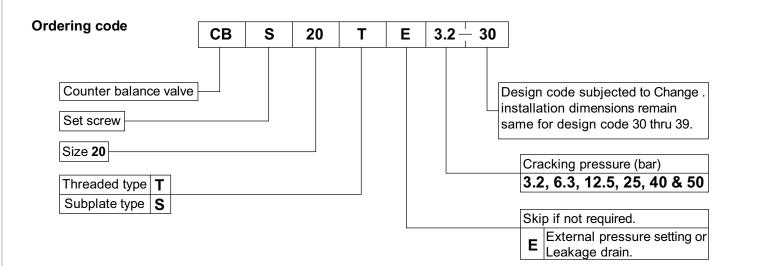

## **Technical specifications**

| Construction                | : | Direct acting , Seat type.                 |       |        |
|-----------------------------|---|--------------------------------------------|-------|--------|
| Mounting style              | : | Threaded port body and subplate body       |       |        |
| Flow direction              | : | Free flow from B to A                      |       |        |
|                             | : | Counter balance function from port A to B. |       |        |
| Cracking pressure           | : | Refer ordering code.                       |       |        |
| Working pressure            | : | 315 bar for all Ports.                     |       |        |
| Hydraulic medium            | : | Mineral oil.                               |       |        |
| Temperature range           | : | -20°C to + 80°C.                           |       |        |
| Viscosity range             | : | 10 cSt to 380 cSt.                         |       |        |
| Fluid cleanliness required  | : | ISO 4406 20/18/15 or better.               |       |        |
| Max. flow handling capacity | : | 200 l/min max.                             |       |        |
| Mass approx.                | : | Model CE                                   | BS20T | CBS20S |
|                             |   | in Kg.                                     | 8.6   | 6.9    |