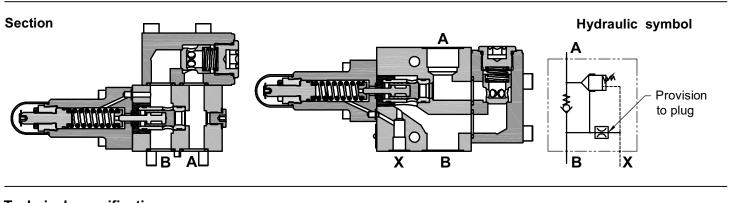

#### Description

HYDRO NINE Fluid System India LLF

Counter balance valves CBS20\*\*\* are seat type valves. These offer free flow from port **B** to Port **A** and give leak free closure in opposite direction upto a predetermined cracking pressure. The predetermined cracking pressure can be adjusted within its maximum specified range. For higher cracking pressure or external leakage drain, Port X can be used.

## **Technical specifications**

| Construction                | : | Direct acting , Seat type.                 |       |        |
|-----------------------------|---|--------------------------------------------|-------|--------|
| Mounting style              | : | Threaded port body and subplate body       |       |        |
| Flow direction              | : | Free flow from B to A                      |       |        |
|                             | : | Counter balance function from port A to B. |       |        |
| Cracking pressure           | : | Refer ordering code.                       |       |        |
| Working pressure            | : | 315 bar for all Ports.                     |       |        |
| Hydraulic medium            | : | Mineral oil.                               |       |        |
| Temperature range           | : | -20°C to + 80°C.                           |       |        |
| Viscosity range             | : | 10 cSt to 380 cSt.                         |       |        |
| Fluid cleanliness required  | : | ISO 4406 20/18/15 or better.               |       |        |
| Max. flow handling capacity | : | 200 l/min max.                             |       |        |
| Mass approx.                | : | Model CE                                   | BS20T | CBS20S |
|                             |   | in Kg.                                     | 8.6   | 6.9    |