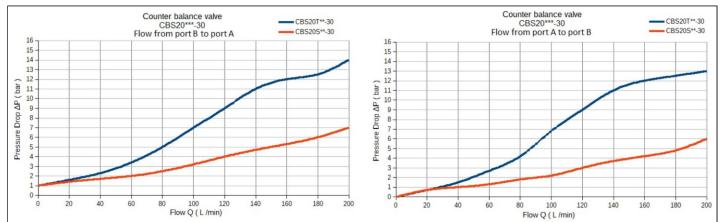

| 315 bar for all Ports.                     |       |        |
| Hydraulic medium            | : | Mineral oil.                               |       |        |
| Temperature range           | : | -20°C to + 80°C.                           |       |        |
| Viscosity range             | : | 10 cSt to 380 cSt.                         |       |        |
| Fluid cleanliness required  | : | ISO 4406 20/18/15 or better.               |       |        |
| Max. flow handling capacity | : | 200 l/min max.                             |       |        |
| Mass approx.                | : | Model CE                                   | BS20T | CBS20S |
|                             |   | in Kg.                                     | 8.6   | 6.9    |

#### Performance graph

Fluid System India LLP







Fluid System India LLP

### COUNTER BALANCE VALVE Model: CBS20 (30 Series)

# Ref. No. D 03449 Release: 08 / 2021



+91 831-2001295 www.hydro9.in info@hydro9.in





All rights reserved. Subject to change without prior notice. Due to continuous improvement in the design of the product, the actual product supplied may look different than shown above. For critical applications, please ask for certified installation drawing.